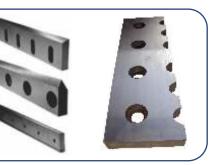

## Cutting Knife

Shear Blades

Sprocket, Spares

Coupling

Entry Guide, Pin

Peeling Head

Labyrinth Ring

- Nut Bolt
- Tool Holder
- Shear Blade
- Shear Knife
- Spiral Bevel Gear
- Pinion
- Sprocket
- Worm
  - Worm-Shaft
  - Burnishing Roller
  - Foundation Hex Bolt
  - Allen Bolt & Nut
  - Breaker Plate
  - Breaker Plate