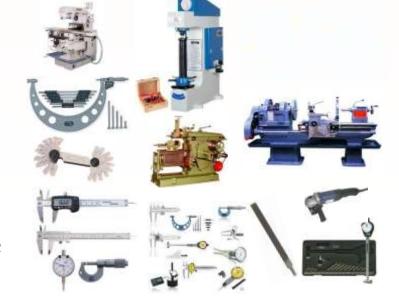

#### LIST OF MACHINERY

| Center Lathe Machine                      |
|-------------------------------------------|
| Horizontal Boring Machine                 |
| Vertical Milling Machine WMW Germany      |
| Alcera - France Universal Milling Machine |
| Gambin - Universal Milling Machine        |
| Cincinnati - England Tool & cutter        |
| Shaping Machine                           |
| Alex Surface Grinding Machine             |
| Welding Machine                           |
| Drill Machines                            |
| Radial Drill                              |
| Measuring Instruments                     |
| Harding Testing Machine (Fine)            |

- Qty 2 - Qty - 2
- Qty 2 - Qty - 2
- Qty 2 - Qty - 1
- Qty 3
- Qty 1
- Qty 12 - Qty - 1