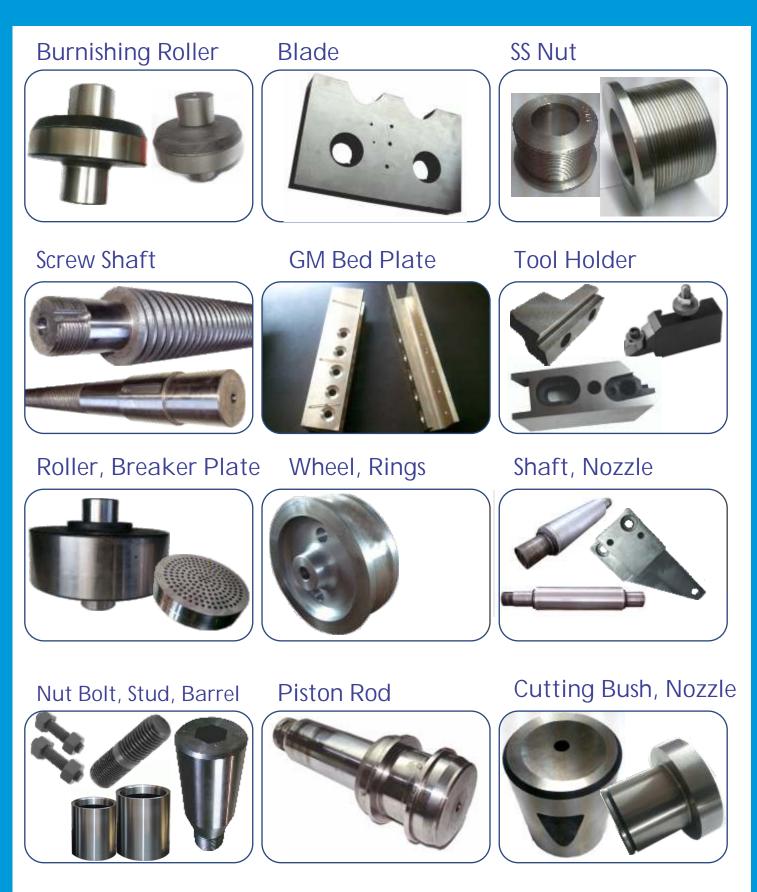

# Ledges Block Angle Block **Burnishing Rollers** Rollers **Tool Holder Pulley Wheels Pulling Jaws** Piston Rod, Bolt Coupling Roller Polishing Disc Gripper

#### Machine Spares we mfg. -

- Pinch Rollers
- Cutter Head
- Gripper
- Gripper Holder
- Pulling Jaw
- Ledges Patti
- Shoe
- Polishing Disc
- Nozzle
- Sleeve
- Coupling
- Rollers
- Shafts
- Pulley
- Pin

- Nut Bolt
- Tool Holder
- Shear Blade
- Shear Knife
- Spiral Bevel Gear
- Pinion
- Sprocket
- Worm
  - Worm-Shaft
  - Burnishing Roller
  - Foundation Hex Bolt
  - Allen Bolt & Nut
  - Breaker Plate
  - Breaker Plate