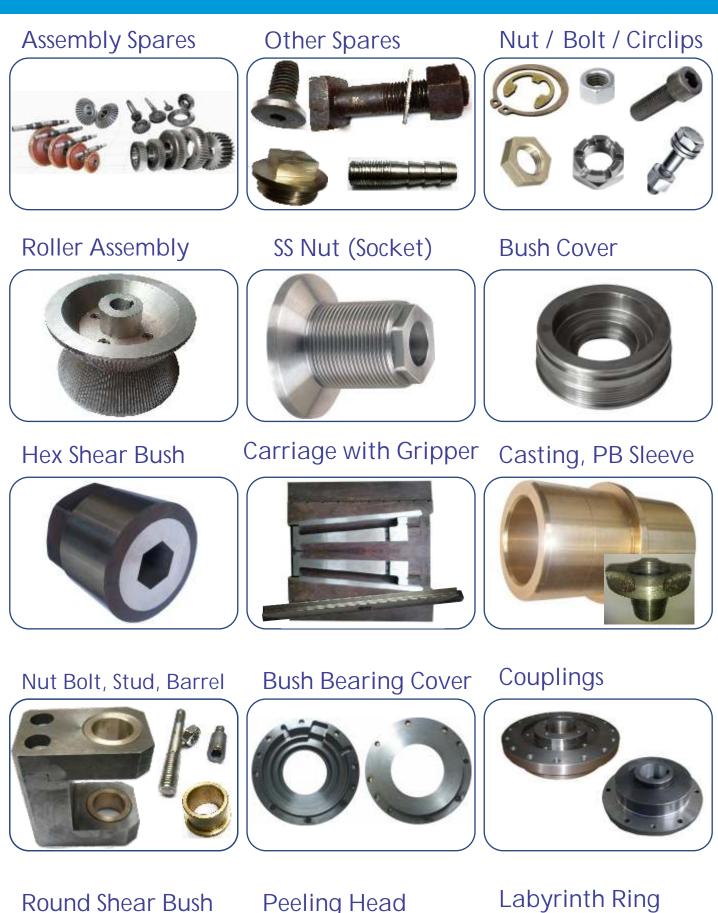

#### Brass Sleeve, Bush

## Cutting Knife

Shear Blades

Sprocket, Spares

Coupling

Entry Guide, Pin

Peeling Head

Labyrinth Ring

#### Machine Spares we mfg. -

- Pinch Rollers
- Cutter Head
- Gripper
- Gripper Holder
- Pulling Jaw
- Ledges Patti
- Shoe
- Polishing Disc
- Nozzle
- Sleeve
- Coupling
- Rollers
- Shafts
- Pulley
- Pin

- Nut Bolt
- Tool Holder
- Shear Blade
- Shear Knife
- Spiral Bevel Gear
- Pinion
- Sprocket
- Worm
  - Worm-Shaft
  - Burnishing Roller
  - Foundation Hex Bolt
  - Allen Bolt & Nut
  - Breaker Plate
  - Breaker Plate